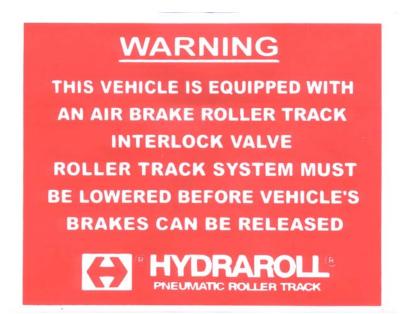

# WARNING

FORK LIFTS PROHIBITED WHILE ROLLERS ARE RAISED. DO NOT WALK ON RAISED ROLLERS. DRIVE VEHICLE WITH ROLLERS LOWERED WHETHER OR NOT PALLETS ARE LOADED. OPERATE ROLLER SECTION UP OR DOWN ONLY IF VEHICLE IS