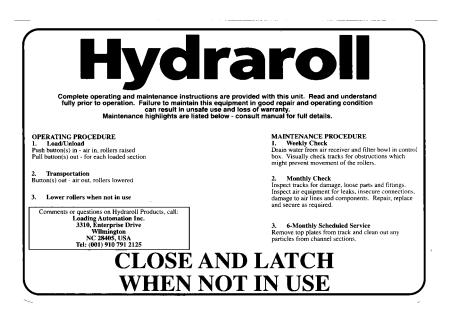

# WARNING

FORK LIFTS PROHIBITED WHILE ROLLERS ARE RAISED. DO NOT WALK ON RAISED ROLLERS. DRIVE VEHICLE WITH ROLLERS LOWERED WHETHER OR NOT PALLETS ARE LOADED. OPERATE ROLLER SECTION UP OR DOWN ONLY IF VEHICLE IS