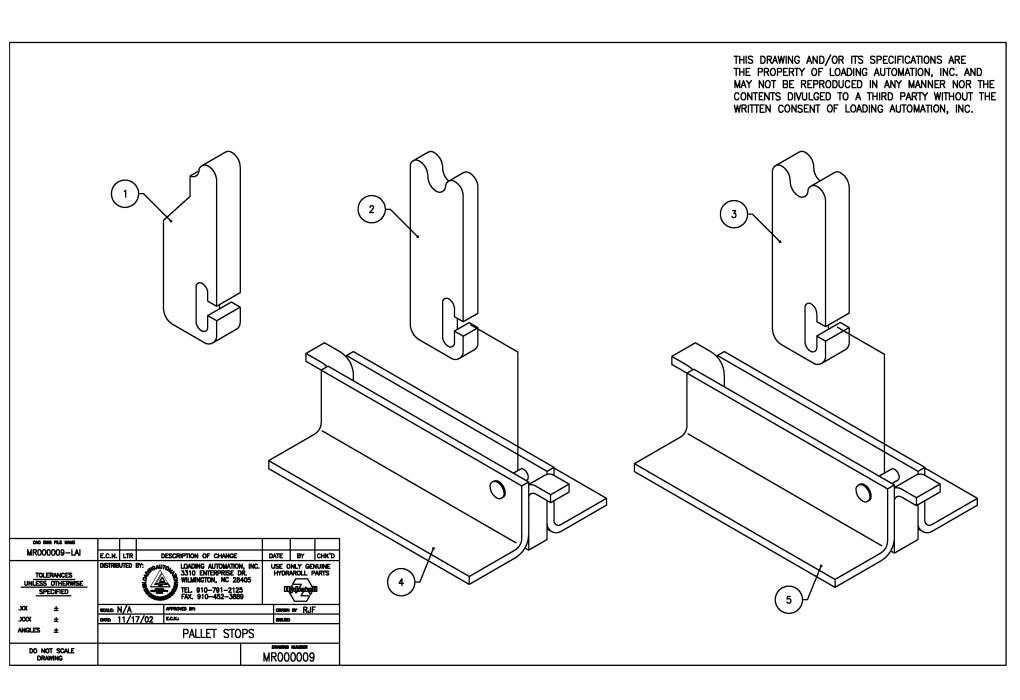

#### \*PAGE NUMBER

| MARK 21 ROLLER TRACK SYSTEMS   | 4  |
|--------------------------------|----|
| - SERIES 6 (QRTP)              | 5  |
| - SERIES 6W (QRTP)             | 9  |
| COMMON COMPONENTS              | 14 |
| - AIR TANKS & BRACKETS         | 15 |
| - PALLET STOPS                 | 18 |
| - STAINLESS STEEL CONTROL BOX  | 20 |
| OPERATION & MAINTENANCE        | 22 |
| - AIR INTEGRITY TEST PROCEDURE | 24 |
| - ACETAL STRIP INSTLLATION     | 25 |
| - TUBING INSTALLATION          | 26 |
| - DECAL LOCATIONS              | 27 |
| - LOADING AUTOMATION CONTACTS  | 28 |