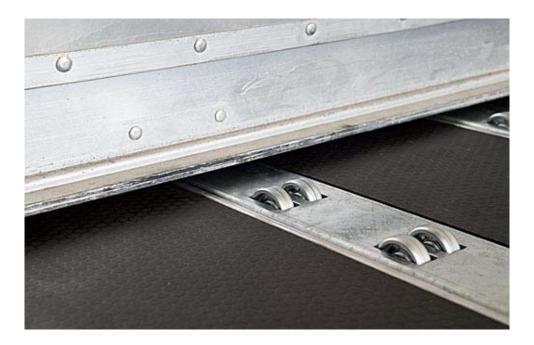

## MARK 21, SERIES 6 QUICK RELEASE TOP PLATES

Sold and Serviced by:

LOADING AUTOMATION, INC. WILMINGTON, NC (910) 791-2125 FAX (910) 452-3889 800-284-3184

| ITEM<br>NUMBER                              | DESCRIPTION                                                                                                         | PART<br>NUMBER          | NUMBER<br>REQUIRED |
|---------------------------------------------|---------------------------------------------------------------------------------------------------------------------|-------------------------|--------------------|
| 1 **                                        | TOP PLATE; MARK 21, SERIES 5; QRTP<br>4 3/8" W x 61.81" L; 3.16" PITCH (19 ROLLERS)                                 | 801016                  | 1                  |
| 1 **                                        | TOP PLATE; MARK 21, SERIES 5; QRTP<br>4 3/8" W × 61.81" L; 6.375" PITCH (10 ROLLERS)                                | 801020                  | 1                  |
| 2 **                                        | TOP PLATE; MARK 21, SERIES 5; QRTP<br>4 3/8" W x 61.81" L; 3.16" PITCH (19 ROLLERS)                                 | 801016                  | 1                  |
| 2 **                                        | TOP PLATE; MARK 21, SERIES 5; QRTP<br>4 3/8" W x 61.81" L; 6.375" PITCH (10 ROLLERS)                                | 801020                  | 1                  |
| 3 **                                        | TOP PLATE; MARK 21, SERIES 5; QRTP<br>4 3/8" W X 30" L; 3.16" PITCH (9 ROLLERS)                                     | 801021                  | 1                  |
| 3 **                                        | TOP PLATE; MARK 21, SERIES 5; QRTP<br>4 3/8" W X 30" L; 6.5" PITCH (5 ROLLERS)                                      | 801022                  | 1                  |
| 4                                           | LOGO PLATE; MARK 20, SERIES 5; QRTP (SAME AS MK4, S<br>4 3/8" W x 2 3/8" L                                          | 5) 741043               | 1                  |
| 5                                           | ROLLER CHANNEL ASSEMBLY (COMPLETE W/ROLLERS)<br>MARK 21, SERIES 5; 3.16" PITCH (19 ROLLERS)                         | 802016                  | 2                  |
| 5                                           | ROLLER CHANNEL ASSEMBLY (COMPLETE W/ROLLERS)<br>MARK 21, SERIES 5; 6.375" PITCH (10 ROLLERS)                        | 802020                  | 1                  |
| 6                                           | ROLLER CHANNEL ASSEMBLY (COMPLETE W/ROLLERS)<br>MARK 21, SERIES 5; 3.16" PITCH (19 ROLLERS)                         | 802016                  | 1                  |
| 6                                           | ROLLER CHANNEL ASSEMBLY (COMPLETE W/ROLLERS)<br>MARK 21, SERIES 5; 6.375" PITCH (10 ROLLERS)                        | 802020                  | 1                  |
| 7                                           | ROLLER CHANNEL ASSEMBLY (COMPLETE W/ROLLERS)<br>MARK 21, SERIES 5; 3.16 PITCH (9 ROLLERS)                           | 802021                  | 1                  |
| 7                                           | ROLLER CHANNEL ASSEMBLY (COMPLETE W/ROLLÉRS)<br>MARK 21, SERIES 5; 6.375" PITCH (5 ROLLERS)                         | 802022                  | 1                  |
|                                             |                                                                                                                     |                         |                    |
| 8                                           | ROLLER; MARK 20; 2" DIA X 5/8" WIDE HEAVY DUTY                                                                      | 803003                  | 50 or 94           |
| 9*                                          | NUT; 8mm FLANGED                                                                                                    | ASSEMBLY ONLY           | 2                  |
| 10*<br>11                                   | CLAMP PLATE; 2 1/2" WIDE<br>AIR BAG; 2 1/2" FLAT RED STANDARD                                                       | ASSEMBLY ONLY<br>760006 | 4<br>13'-0"        |
| 12*                                         | SCREW; 8mm–20 x 16mm                                                                                                | ASSEMBLY ONLY           | 2                  |
| 13*                                         | NYLON LOCKNUT; 8mm                                                                                                  | ASSEMBLY ONLY           | 2                  |
| 14*                                         | SCREW; 8mm-20 x 30mm                                                                                                | ASSEMBLY ONLY           | 2                  |
| 15*                                         | RUBBER INSERT PLUG; 2 1/2" WIDE                                                                                     | 763007                  | 1                  |
| 16*<br>17*                                  | ELBOW; 5/16 <sup>°</sup> OD<br>BARBED INSERT FITTING                                                                | 773010                  | 1<br>1             |
| 18                                          | NUT BAR; 6mm                                                                                                        | 763015<br>944004        | 12                 |
| 19                                          | TOP PLATE SCREW; 6mm x 15mm TORX DRIVE (T30)                                                                        | 943003                  | 12                 |
| 20                                          | SCREW; M5 x 16 TORX DRIVE                                                                                           | 940027                  | 12                 |
| 21                                          | NUT; BINX; M5                                                                                                       | 941017                  | N/A                |
| 23                                          | ROLLER PIN; MARK 20; 2"                                                                                             | 743001                  | 29 or 57           |
| 24                                          | ACETAL STRIP; 2 –13/16" WIDE                                                                                        | 714007                  | 14"-0"             |
| 25<br>26                                    | GUIDE ANGLE<br>13'–0" AIR BAG ASSY (ITEMS 9–17) 2.5" FLAT; RED                                                      | 741038<br>760057        | 6<br>1             |
| 20                                          | 13 - 0 Air bag ASST (itemis $3 - 17)$ 2.3 teat, ited                                                                | /0003/                  | I                  |
| 27                                          | MAIN CHANNEL; MK21, S6, 13'-0" L                                                                                    | 804000                  | 1                  |
| 28                                          | AIR LINE GROMMET                                                                                                    | 714004                  | 2                  |
|                                             | MODULE; MK21; S6; 13'–0"; 3.16"P COMPLETE<br>MODULE; MK21; S6; 13'–0"; 6.375"P COMPLETE                             | 800005<br>800006        |                    |
| *                                           | 2.5" AIRBAG CLAMP KIT W/ ELBOW (ITEMS 9, 10, 12-17)                                                                 | 762004                  | 1                  |
| **<br>PLEASE REFEREN                        | INCLUDES ITEMS 20, 21, AND 25<br>NCE DRAWING MR000166 FOR ASSEMBLY                                                  |                         |                    |
| CAD DWG FILE NAME                           |                                                                                                                     |                         |                    |
| MR000166A                                   | E.C.N. LTR DESCRIPTION OF CHANGE DATE BY CHK'D<br>DISTRIBUTED BY: JOANNY, LOADING AUTOMATION, INC. USE ONLY GENUINE |                         |                    |
| TOLERANCES<br>UNLESS OTHERWISE<br>SPECIFIED | 3 310 ENTERPRISE DR.<br>WILMINGTON, NC 28405<br>TEL 910-791-7125                                                    |                         |                    |
| .xx ±                                       | SOLE: N/A APPROVED BY: DRUMIN BY WIM                                                                                |                         |                    |
| .XXX ±<br>ANGLES ±                          | ите: 2/27/06 есм.: измер<br>MK21, SERIES 6; QRTP (2005-PRESENT)                                                     |                         |                    |
| DO NOT SCALE                                |                                                                                                                     |                         |                    |
| DRAWING                                     | 13 – 0 MODULES MR000166A                                                                                            |                         |                    |