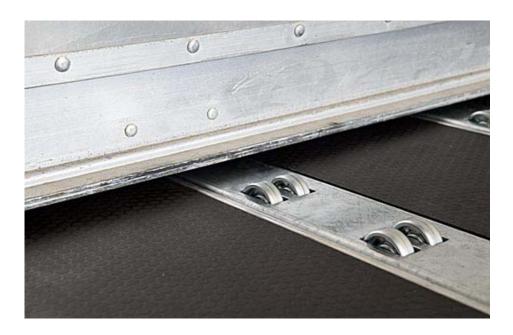

|                                | drawn by: WIM  | date: <b>7/1/05</b>                     |                  |                    |
|                           |                                                                                                                   | TODOVIN W/ AIV &               | FILE NUMBER    | 004644                                  |                  |                    |
|                           | S/S BOX 771064 MR000164A                                                                                          |                                |                |                                         |                  |                    |

Γ



# OPERATION & MAINTENANCE ROLLER TRACK SYSTEM





Hydraroll Pneumatic Roller Track System. To be completed on all finished units.

Test procedure:

- 1. Charge Hydraroll air reservoir(s) by operating truck or tractor engine on an air brake vehicle or by 12V DC compressor controlled by ignition switch.
- 2. Operate engine on air brake vehicle until a pressure of 100 psi is reached or the 12V DC compressor switches off (approximate time is 5 minutes for 12V DC compressor). Turn key to off position.
- 3. (Inflate)--Raise all track rollers.
- 4. Check pressure in Hydraroll control box. Pressure must be identical to previous reading. Record reading.
- 5. Re-check system after 12 hour period. Record reading.
- 6. A pressure differential of 10% or less in a 12-hour period is acceptable. If within 10% factor, check block in Hydraroll Performa