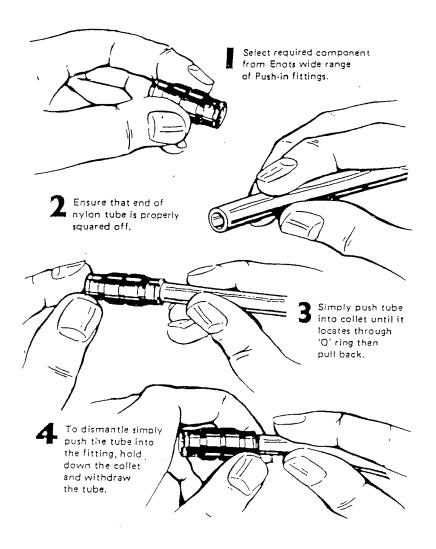

ressure differential of 10% or less in a 12-hour period is acceptable. If within 10% factor, check block in Hydraroll Performance Certificate and drop all rollers.

If greater than 10% factor, isolate, fix leak, and re-test unit.

<u>NOTE</u>: The pressure loss must be the <u>equivalent</u> of a 10% loss or less over a 12-hour period.

#### ACETAL INSTALLATION INSTRUCTIONS

#### WITH ACETAL IN TRACK FROM FACTORY

- 1. Install the track modules per installation instructions.
- 2. Overlap the acetal strip from each module (Figure A).
- 3. At the rear of the body, fold the acetal strip down to cover and seal the end of the module (Figure B).
- 4. At the front of the body, allow the acetal strip to extend under the floor (Figure C).







### **TUBING INSTALLATION**

#### METHOD OF ASSEMBLY



### **DECAL LOCATION DRAWINGS**

- 715005-Forklift Warning Decal
- Locate decal in unobstructed view on inside rear sidewall.



- 715007-Warning Decal
- Locate decal on flat body surface adjacent to control box.

# WARNING

FORK LIFTS PROHIBITED WHILE ROLLERS ARE RAISED. DO NOT WALK ON RAISED ROLLERS. DRIVE VEHICLE WITH ROLLERS LOWERED WHETHER OR NOT PALLETS ARE LOADED. OPERATE ROLLER SECTION UP OR DOWN ONLY IF VEHICLE IS

OPERATE ROLLER SECTION UP OR DOWN ONLY IF VEHICLE IS PROPERLY PARKED AND POSITIONED FOR LOADING OR UNLOADING. CHECK THAT VEHICLE FLOOR IS CLEAR OF PERSONNEL BEFORE RAISING ROLLERS.



MATIC BOLLER TRACK WWW.hvdraroll.com

### **DECAL LOCATION DRAWINGS**

- 715032-Airbrake Interlock Decal (optional)
- Locate decal on or near the pneumatic control box.



- 715003-Opera