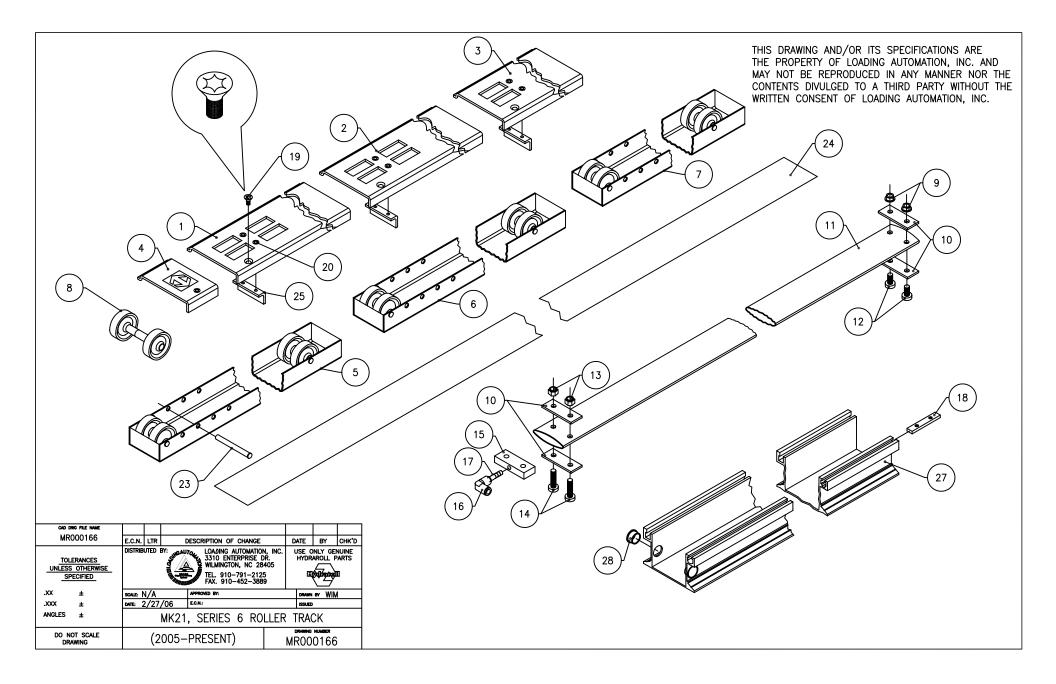

## MARK 21, SERIES 6 QUICK RELEASE TOP PLATES

Sold and Serviced by:

LOADING AUTOMATION, INC. WILMINGTON, NC (910) 791-2125 FAX (910) 452-3889 800-284-3184

| ITEM<br>NUMBER                              | DESCRIPTION                                                                                                         | PART<br>NUMBER          | NUMBER<br>REQUIRED |
|---------------------------------------------|---------------------------------------------------------------------------------------------------------------------|-------------------------|--------------------|
| 1 **                                        | TOP PLATE; MARK 21, SERIES 5; QRTP<br>4 3/8" W x 61.81" L; 3.16" PITCH (19 ROLLERS)                                 | 801016                  | 1                  |
| 1 **                                        | TOP PLATE; MARK 21, SERIES 5; QRTP<br>4 3/8" W × 61.81" L; 6.375" PITCH (10 ROLLERS)                                | 801020                  | 1                  |
| 2 **                                        | TOP PLATE; MARK 21, SERIES 5; QRTP<br>4 3/8" W x 61.81" L; 3.16" PITCH (19 ROLLERS)                                 | 801016                  | 1                  |
| 2 **                                        | TOP PLATE; MARK 21, SERIES 5; QRTP<br>4 3/8" W x 61.81" L; 6.375" PITCH (10 ROLLERS)                                | 801020                  | 1                  |
| 3 **                                        | TOP PLATE; MARK 21, SERIES 5; QRTP<br>4 3/8" W X 30" L; 3.16" PITCH (9 ROLLERS)                                     | 801021                  | 1                  |
| 3 **                                        | TOP PLATE; MARK 21, SERIES 5; QRTP<br>4 3/8" W X 30" L; 6.5" PITCH (5 ROLLERS)                                      | 801022                  | 1                  |
| 4                                           | LOGO PLATE; MARK 20, SERIES 5; QRTP (SAME AS MK4, S<br>4 3/8" W x 2 3/8" L                                          | 5) 741043               | 1                  |
| 5                                           | ROLLER CHANNEL ASSEMBLY (COMPLETE W/ROLLERS)<br>MARK 21, SERIES 5; 3.16" PITCH (19 ROLLERS)                         | 802016                  | 2                  |
| 5                                           | ROLLER CHANNEL ASSEMBLY (COMPLETE W/ROLLERS)<br>MARK 21, SERIES 5; 6.375" PITCH (10 ROLLERS)                        | 802020                  | 1                  |
| 6                                           | ROLLER CHANNEL ASSEMBLY (COMPLETE W/ROLLERS)<br>MARK 21, SERIES 5; 3.16" PITCH (19 ROLLERS)                         | 802016                  | 1                  |
| 6                                           | ROLLER CHANNEL ASSEMBLY (COMPLETE W/ROLLERS)<br>MARK 21, SERIES 5; 6.375" PITCH (10 ROLLERS)                        | 802020                  | 1                  |
| 7                                           | ROLLER CHANNEL ASSEMBLY (COMPLETE W/ROLLERS)<br>MARK 21, SERIES 5; 3.16 PITCH (9 ROLLERS)                           | 802021                  | 1                  |
| 7                                           | ROLLER CHANNEL ASSEMBLY (COMPLETE W/ROLLÉRS)<br>MARK 21, SERIES 5; 6.375" PITCH (5 ROLLERS)                         | 802022                  | 1                  |
|                                             |                                                                                                                     |                         |                    |
| 8                                           | ROLLER; MARK 20; 2" DIA X 5/8" WIDE HEAVY DUTY                                                                      | 803003                  | 50 or 94           |
| 9*                                          | NUT; 8mm FLANGED                                                                                                    | ASSEMBLY ONLY           | 2                  |
| 10*<br>11                                   | CLAMP PLATE; 2 1/2" WIDE<br>AIR BAG; 2 1/2" FLAT RED STANDARD                                                       | ASSEMBLY ONLY<br>760006 | 4<br>13'-0"        |
| 12*                                         | SCREW; 8mm–20 x 16mm                                                                                                | ASSEMBLY ONLY           | 2                  |
| 13*                                         | NYLON LOCKNUT; 8mm                                                                                                  | ASSEMBLY ONLY           | 2                  |
| 14*                                         | SCREW; 8mm-20 x 30mm                                                                                                | ASSEMBLY ONLY           | 2                  |
| 15*                                         | RUBBER INSERT PLUG; 2 1/2" WIDE                                                                                     | 763007                  | 1                  |
| 16*<br>17*                                  | ELBOW; 5/16 <sup>°</sup> OD<br>BARBED INSERT FITTING                                                                | 773010                  | 1<br>1             |
| 18                                          | NUT BAR; 6mm                                                                                                        | 763015<br>944004        | 12                 |
| 19                                          | TOP PLATE SCREW; 6mm x 15mm TORX DRIVE (T30)                                                                        | 943003                  | 12                 |
| 20                                          | SCREW; M5 x 16 TORX DRIVE                                                                                           | 940027                  | 12                 |
| 21                                          | NUT; BINX; M5                                                                                                       | 941017                  | N/A                |
| 23                                          | ROLLER PIN; MARK 20; 2"                                                                                             | 743001                  | 29 or 57           |
| 24                                          | ACETAL STRIP; 2 –13/16" WIDE                                                                                        | 714007                  | 14"-0"             |
| 25<br>26                                    | GUIDE ANGLE<br>13'–0" AIR BAG ASSY (ITEMS 9–17) 2.5" FLAT; RED                                                      | 741038<br>760057        | 6<br>1             |
| 20                                          | 13 - 0 Air bag ASST (itemis $3 - 17)$ 2.3 teat, ited                                                                | /0003/                  | I                  |
| 27                                          | MAIN CHANNEL; MK21, S6, 13'-0" L                                                                                    | 804000                  | 1                  |
| 28                                          | AIR LINE GROMMET                                                                                                    | 714004                  | 2                  |
|                                             | MODULE; MK21; S6; 13'–0"; 3.16"P COMPLETE<br>MODULE; MK21; S6; 13'–0"; 6.375"P COMPLETE                             | 800005<br>800006        |                    |
| *                                           | 2.5" AIRBAG CLAMP KIT W/ ELBOW (ITEMS 9, 10, 12-17)                                                                 | 762004                  | 1                  |
| **<br>PLEASE REFEREN                        | INCLUDES ITEMS 20, 21, AND 25<br>NCE DRAWING MR000166 FOR ASSEMBLY                                                  |                         |                    |
| CAD DWG FILE NAME                           |                                                                                                                     |                         |                    |
| MR000166A                                   | E.C.N. LTR DESCRIPTION OF CHANGE DATE BY CHK'D<br>DISTRIBUTED BY: JOANNY, LOADING AUTOMATION, INC. USE ONLY GENUINE |                         |                    |
| TOLERANCES<br>UNLESS OTHERWISE<br>SPECIFIED | 3 310 ENTERPRISE DR.<br>WILMINGTON, NC 28405<br>TEL 910-791-7125                                                    |                         |                    |
| .xx ±                                       | SOLE: N/A APPROVED BY: DRUMIN BY WIM                                                                                |                         |                    |
| .XXX ±<br>ANGLES ±                          | ите: 2/27/06 есм.: измер<br>MK21, SERIES 6; QRTP (2005-PRESENT)                                                     |                         |                    |
| DO NOT SCALE                                |                                                                                                                     |                         |                    |
| DRAWING                                     | 13 – 0 MODULES MR000166A                                                                                            |                         |                    |