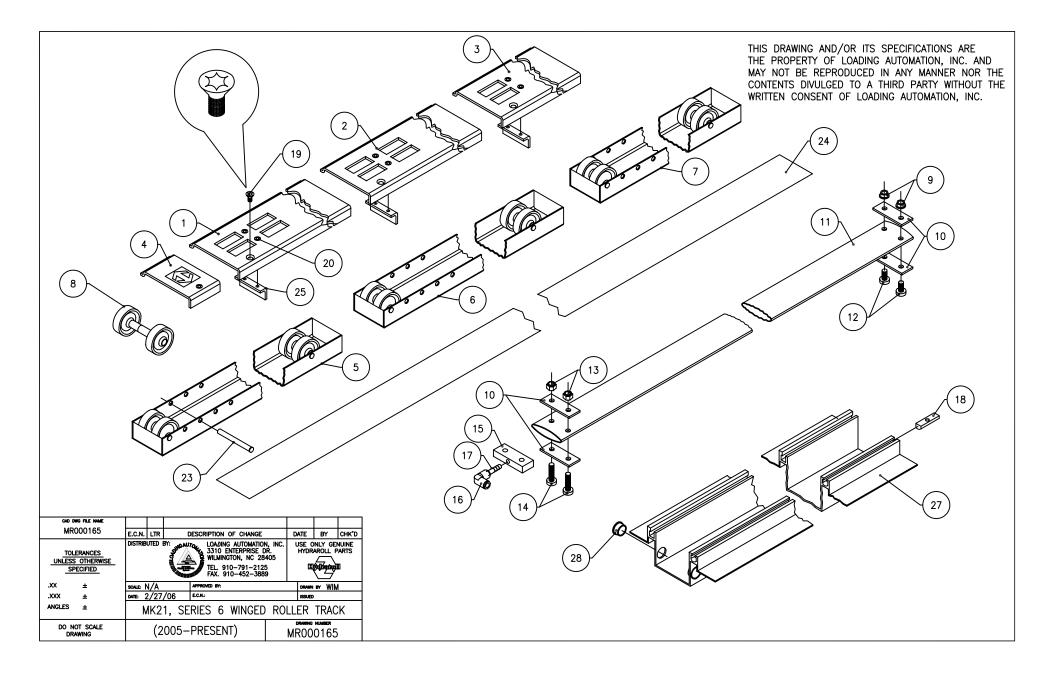

## MARK 21, SERIES 6

## MARK 21, SERIES 6 QUICK RELEASE TOP PLATES

Sold and Serviced by:

LOADING AUTOMATION, INC. WILMINGTON, NC (910) 791-2125 FAX (910) 452-3889 800-284-3184

| ITEM<br>NUMBER                              | DESCRIPTION                                                                                                         | PART<br>NUMBER          | NUMBER<br>REQUIRED |
|---------------------------------------------|---------------------------------------------------------------------------------------------------------------------|-------------------------|--------------------|
| 1 **                                        | TOP PLATE; MARK 21, SERIES 5; QRTP<br>4 3/8" W x 61.81" L; 3.16" PITCH (19 ROLLERS)                                 | 801016                  | 1                  |
| 1 **                                        | TOP PLATE; MARK 21, SERIES 5; QRTP<br>4 3/8" W × 61.81" L; 6.375" PITCH (10 ROLLERS)                                | 801020                  | 1                  |
| 2 **                                        | TOP PLATE; MARK 21, SERIES 5; QRTP<br>4 3/8" W x 61.81" L; 3.16" PITCH (19 ROLLERS)                                 | 801016                  | 1                  |
| 2 **                                        | TOP PLATE; MARK 21, SERIES 5; QRTP<br>4 3/8" W x 61.81" L; 6.375" PITCH (10 ROLLERS)                                | 801020                  | 1                  |
| 3 **                                        | TOP PLATE; MARK 21, SERIES 5; QRTP<br>4 3/8" W X 30" L; 3.16" PITCH (9 ROLLERS)                                     | 801021                  | 1                  |
| 3 **                                        | TOP PLATE; MARK 21, SERIES 5; QRTP<br>4 3/8" W X 30" L; 6.5" PITCH (5 ROLLERS)                                      | 801022                  | 1                  |
| 4                                           | LOGO PLATE; MARK 20, SERIES 5; QRTP (SAME AS MK4, S<br>4 3/8" W x 2 3/8" L                                          | 5) 741043               | 1                  |
| 5                                           | ROLLER CHANNEL ASSEMBLY (COMPLETE W/ROLLERS)<br>MARK 21, SERIES 5; 3.16" PITCH (19 ROLLERS)                         | 802016                  | 2                  |
| 5                                           | ROLLER CHANNEL ASSEMBLY (COMPLETE W/ROLLERS)<br>MARK 21, SERIES 5; 6.375" PITCH (10 ROLLERS)                        | 802020                  | 1                  |
| 6                                           | ROLLER CHANNEL ASSEMBLY (COMPLETE W/ROLLERS)<br>MARK 21, SERIES 5; 3.16" PITCH (19 ROLLERS)                         | 802016                  | 1                  |
| 6                                           | ROLLER CHANNEL ASSEMBLY (COMPLETE W/ROLLERS)<br>MARK 21, SERIES 5; 6.375" PITCH (10 ROLLERS)                        | 802020                  | 1                  |
| 7                                           | ROLLER CHANNEL ASSEMBLY (COMPLETE W/ROLLERS)<br>MARK 21, SERIES 5; 3.16 PITCH (9 ROLLERS)                           | 802021                  | 1                  |
| 7                                           | ROLLER CHANNEL ASSEMBLY (COMPLETE W/ROLLÉRS)<br>MARK 21, SERIES 5; 6.375" PITCH (5 ROLLERS)                         | 802022                  | 1                  |
|                                             |                                                                                                                     |                         |                    |
| 8                                           | ROLLER; MARK 20; 2" DIA X 5/8" WIDE HEAVY DUTY                                                                      | 803003                  | 50 or 94           |
| 9*                                          | NUT; 8mm FLANGED                                                                                                    | ASSEMBLY ONLY           | 2                  |
| 10*<br>11                                   | CLAMP PLATE; 2 1/2" WIDE<br>AIR BAG; 2 1/2" FLAT RED STANDARD                                                       | ASSEMBLY ONLY<br>760006 | 4<br>13'-0"        |
| 12*                                         | SCREW; 8mm–20 x 16mm                                                                                                | ASSEMBLY ONLY           | 2                  |
| 13*                                         | NYLON LOCKNUT; 8mm                                                                                                  | ASSEMBLY ONLY           | 2                  |
| 14*                                         | SCREW; 8mm-20 x 30mm                                                                                                | ASSEMBLY ONLY           | 2                  |
| 15*                                         | RUBBER INSERT PLUG; 2 1/2" WIDE                                                                                     | 763007                  | 1                  |
| 16*<br>17*                                  | ELBOW; 5/16 <sup>°</sup> OD<br>BARBED INSERT FITTING                                                                | 773010                  | 1<br>1             |
| 18                                          | NUT BAR; 6mm                                                                                                        | 763015<br>944004        | 12                 |
| 19                                          | TOP PLATE SCREW; 6mm x 15mm TORX DRIVE (T30)                                                                        | 943003                  | 12                 |
| 20                                          | SCREW; M5 x 16 TORX DRIVE                                                                                           | 940027                  | 12                 |
| 21                                          | NUT; BINX; M5                                                                                                       | 941017                  | N/A                |
| 23                                          | ROLLER PIN; MARK 20; 2"                                                                                             | 743001                  | 29 or 57           |
| 24                                          | ACETAL STRIP; 2 –13/16" WIDE                                                                                        | 714007                  | 14"-0"             |
| 25<br>26                                    | GUIDE ANGLE<br>13'–0" AIR BAG ASSY (ITEMS 9–17) 2.5" FLAT; RED                                                      | 741038<br>760057        | 6<br>1             |
| 20                                          | 13 - 0 Air bag ASST (itemis $3 - 17)$ 2.3 teat, ited                                                                | /0003/                  | I                  |
| 27                                          | MAIN CHANNEL; MK21, S6, 13'-0" L                                                                                    | 804000                  | 1                  |
| 28                                          | AIR LINE GROMMET                                                                                                    | 714004                  | 2                  |
|                                             | MODULE; MK21; S6; 13'–0"; 3.16"P COMPLETE<br>MODULE; MK21; S6; 13'–0"; 6.375"P COMPLETE                             | 800005<br>800006        |                    |
| *                                           | 2.5" AIRBAG CLAMP KIT W/ ELBOW (ITEMS 9, 10, 12-17)                                                                 | 762004                  | 1                  |
| **<br>PLEASE REFEREN                        | INCLUDES ITEMS 20, 21, AND 25<br>NCE DRAWING MR000166 FOR ASSEMBLY                                                  |                         |                    |
| CAD DWG FILE NAME                           |                                                                                                                     |                         |                    |
| MR000166A                                   | E.C.N. LTR DESCRIPTION OF CHANGE DATE BY CHK'D<br>DISTRIBUTED BY: JOANNY, LOADING AUTOMATION, INC. USE ONLY GENUINE |                         |                    |
| TOLERANCES<br>UNLESS OTHERWISE<br>SPECIFIED | 3 310 ENTERPRISE DR.<br>WILMINGTON, NC 28405<br>TEL 910-791-7125                                                    |                         |                    |
| .xx ±                                       | SOLE: N/A APPROVED BY: DRUMIN BY WIM                                                                                |                         |                    |
| .XXX ±<br>ANGLES ±                          | ите: 2/27/06 есм.: измер<br>MK21, SERIES 6; QRTP (2005-PRESENT)                                                     |                         |                    |
| DO NOT SCALE                                |                                                                                                                     |                         |                    |
| DRAWING                                     | 13 – 0 MODULES MR000166A                                                                                            |                         |                    |