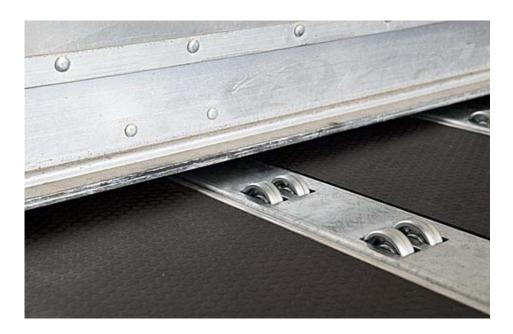

## MARK 21, SERIES 6 QUICK RELEASE TOP PLATES

Sold and Serviced by:

LOADING AUTOMATION, INC. WILMINGTON, NC (910) 791-2125 FAX (910) 452-3889 800-284-3184

| ITEM<br>NUMBER                              | DESCRIPTION                                                                                                         | PART<br>NUMBER          | NUMBER<br>REQUIRED |
|---------------------------------------------|---------------------------------------------------------------------------------------------------------------------|-------------------------|--------------------|
| 1 **                                        | TOP PLATE; MARK 21, SERIES 5; QRTP<br>4 3/8" W x 61.81" L; 3.16" PITCH (19 ROLLERS)                                 | 801016                  | 1                  |
| 1 **                                        | TOP PLATE; MARK 21, SERIES 5; QRTP<br>4 3/8" W × 61.81" L; 6.375" PITCH (10 ROLLERS)                                | 801020                  | 1                  |
| 2 **                                        | TOP PLATE; MARK 21, SERIES 5; QRTP<br>4 3/8" W x 61.81" L; 3.16" PITCH (19 ROLLERS)                                 | 801016                  | 1                  |
| 2 **                                        | TOP PLATE; MARK 21, SERIES 5; QRTP<br>4 3/8" W x 61.81" L; 6.375" PITCH (10 ROLLERS)                                | 801020                  | 1                  |
| 3 **                                        | TOP PLATE; MARK 21, SERIES 5; QRTP<br>4 3/8" W X 30" L; 3.16" PITCH (9 ROLLERS)                                     | 801021                  | 1                  |
| 3 **                                        | TOP PLATE; MARK 21, SERIES 5; QRTP<br>4 3/8" W X 30" L; 6.5" PITCH (5 ROLLERS)                                      | 801022                  | 1                  |
| 4                                           | LOGO PLATE; MARK 20, SERIES 5; QRTP (SAME AS MK4, S<br>4 3/8" W x 2 3/8" L                                          | 5) 741043               | 1                  |
| 5                                           | ROLLER CHANNEL ASSEMBLY (COMPLETE W/ROLLERS)<br>MARK 21, SERIES 5; 3.16" PITCH (19 ROLLERS)                         | 802016                  | 2                  |
| 5                                           | ROLLER CHANNEL ASSEMBLY (COMPLETE W/ROLLERS)<br>MARK 21, SERIES 5; 6.375" PITCH (10 ROLLERS)                        | 802020                  | 1                  |
| 6                                           | ROLLER CHANNEL ASSEMBLY (COMPLETE W/ROLLERS)<br>MARK 21, SERIES 5; 3.16" PITCH (19 ROLLERS)                         | 802016                  | 1                  |
| 6                                           | ROLLER CHANNEL ASSEMBLY (COMPLETE W/ROLLERS)<br>MARK 21, SERIES 5; 6.375" PITCH (10 ROLLERS)                        | 802020                  | 1                  |
| 7                                           | ROLLER CHANNEL ASSEMBLY (COMPLETE W/ROLLERS)<br>MARK 21, SERIES 5; 3.16 PITCH (9 ROLLERS)                           | 802021                  | 1                  |
| 7                                           | ROLLER CHANNEL ASSEMBLY (COMPLETE W/ROLLÉRS)<br>MARK 21, SERIES 5; 6.375" PITCH (5 ROLLERS)                         | 802022                  | 1                  |
|                                             |                                                                                                                     |                         |                    |
| 8                                           | ROLLER; MARK 20; 2" DIA X 5/8" WIDE HEAVY DUTY                                                                      | 803003                  | 50 or 94           |
| 9*                                          | NUT; 8mm FLANGED                                                                                                    | ASSEMBLY ONLY           | 2                  |
| 10*<br>11                                   | CLAMP PLATE; 2 1/2" WIDE<br>AIR BAG; 2 1/2" FLAT RED STANDARD                                                       | ASSEMBLY ONLY<br>760006 | 4<br>13'-0"        |
| 12*                                         | SCREW; 8mm–20 x 16mm                                                                                                | ASSEMBLY ONLY           | 2                  |
| 13*                                         | NYLON LOCKNUT; 8mm                                                                                                  | ASSEMBLY ONLY           | 2                  |
| 14*                                         | SCREW; 8mm-20 x 30mm                                                                                                | ASSEMBLY ONLY           | 2                  |
| 15*                                         | RUBBER INSERT PLUG; 2 1/2" WIDE                                                                                     | 763007                  | 1                  |
| 16*<br>17*                                  | ELBOW; 5/16 <sup>°</sup> OD<br>BARBED INSERT FITTING                                                                | 773010                  | 1<br>1             |
| 18                                          | NUT BAR; 6mm                                                                                                        | 763015<br>944004        | 12                 |
| 19                                          | TOP PLATE SCREW; 6mm x 15mm TORX DRIVE (T30)                                                                        | 943003                  | 12                 |
| 20                                          | SCREW; M5 x 16 TORX DRIVE                                                                                           | 940027                  | 12                 |
| 21                                          | NUT; BINX; M5                                                                                                       | 941017                  | N/A                |
| 23                                          | ROLLER PIN; MARK 20; 2"                                                                                             | 743001                  | 29 or 57           |
| 24                                          | ACETAL STRIP; 2 –13/16" WIDE                                                                                        | 714007                  | 14"-0"             |
| 25<br>26                                    | GUIDE ANGLE<br>13'–0" AIR BAG ASSY (ITEMS 9–17) 2.5" FLAT; RED                                                      | 741038<br>760057        | 6<br>1             |
| 20                                          | 13 - 0 Air bag ASST (itemis $3 - 17)$ 2.3 teat, ited                                                                | /0003/                  | I                  |
| 27                                          | MAIN CHANNEL; MK21, S6, 13'-0" L                                                                                    | 804000                  | 1                  |
| 28                                          | AIR LINE GROMMET                                                                                                    | 714004                  | 2                  |
|                                             | MODULE; MK21; S6; 13'–0"; 3.16"P COMPLETE<br>MODULE; MK21; S6; 13'–0"; 6.375"P COMPLETE                             | 800005<br>800006        |                    |
| *                                           | 2.5" AIRBAG CLAMP KIT W/ ELBOW (ITEMS 9, 10, 12-17)                                                                 | 762004                  | 1                  |
| **<br>PLEASE REFEREN                        | INCLUDES ITEMS 20, 21, AND 25<br>NCE DRAWING MR000166 FOR ASSEMBLY                                                  |                         |                    |
| CAD DWG FILE NAME                           |                                                                                                                     |                         |                    |
| MR000166A                                   | E.C.N. LTR DESCRIPTION OF CHANGE DATE BY CHK'D<br>DISTRIBUTED BY: JOANNY, LOADING AUTOMATION, INC. USE ONLY GENUINE |                         |                    |
| TOLERANCES<br>UNLESS OTHERWISE<br>SPECIFIED | 3 310 ENTERPRISE DR.<br>WILMINGTON, NC 28405<br>TEL 910-791-7125                                                    |                         |                    |
| .xx ±                                       | SOLE: N/A APPROVED BY: DRUMIN BY WIM                                                                                |                         |                    |
| .XXX ±<br>ANGLES ±                          | ите: 2/27/06 есм.: измер<br>MK21, SERIES 6; QRTP (2005-PRESENT)                                                     |                         |                    |
| DO NOT SCALE                                |                                                                                                                     |                         |                    |
| DRAWING                                     | 13 – 0 MODULES MR000166A                                                                                            |                         |                    |