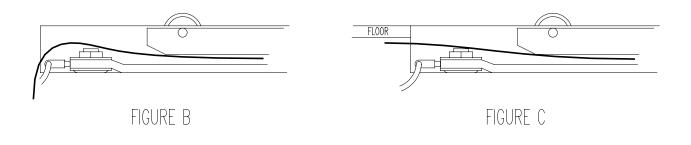

ck system after 12 hour period. Record reading.
- 6. A pressure differential of 10% or less in a 12-hour period is acceptable. If within 10% factor, check block in Hydraroll Performance Certificate and drop all rollers.

If greater than 10% factor, isolate, fix leak, and re-test unit.

<u>NOTE</u>: The pressure loss must be the <u>equivalent</u> of a 10% loss or less over a 12-hour period.

#### ACETAL INSTALLATION INSTRUCTIONS

#### WITH ACETAL IN TRACK FROM FACTORY

- 1. Install the track modules per installation instructions.
- 2. Overlap the acetal strip from each module (Figure A).
- 3. At the rear of the body, fold the acetal strip down to cover and seal the end of the module (Figure B).
- 4. At the front of the body, allow the acetal strip to extend under the floor (Figure C).







### **TUBING INSTALLATION**

#### METHOD OF ASSEMBLY



### **DECAL LOCATION DRAWINGS**

- 715005-Forklift Warning Decal
- Locate decal in unobstructed view on inside rear sidewall.



- 715007-Warning Decal
- Locate decal on flat body surface adjacent to control box.

# WARNING

FORK LIFTS PROHIBITED WHILE ROLLERS ARE RAISED. DO NOT WALK ON RAISED ROLLERS. DRIVE VEHICLE WITH ROLLERS LOWERED WHETHER OR NOT PALLETS ARE LOADED. OPERATE ROLLER SECTION UP OR DOWN ONLY IF VEHICLE IS

OPERATE ROLLER SECTION UP OR DOWN ONLY IF VEHICLE IS PROPERLY PARKED AND POSITIONED FOR LOADING OR UNLOADING. CHECK THAT VEHICLE FLOOR IS CLEAR OF PERSONNEL BEFORE RAISING ROLLERS.



MATIC BOLLER TRACK WWW.hvdraroll.com

### **DECAL LOCATION DRAWINGS**

- 715032-Airbrake Interlock Decal (optional)
- Locate decal