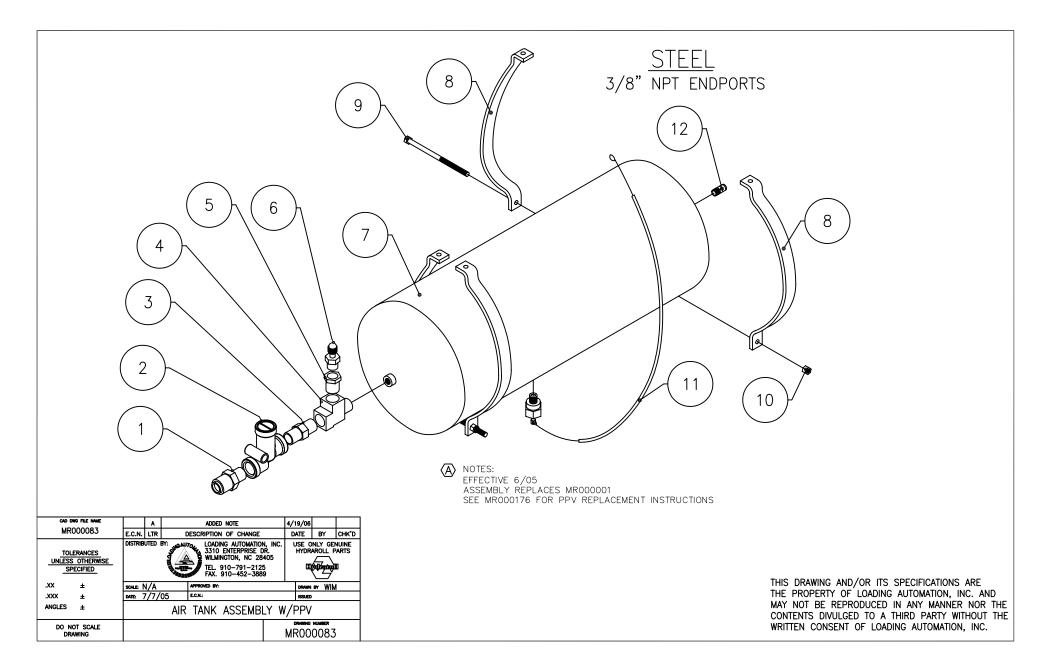

# HYDRAROLL MARK 21 TWIN ROLLER PNEUMATIC ROLLER TRACK PARTS MANUAL

**LOADING AUTOMATION, INC.** Automated Shipping and Receiving Systems