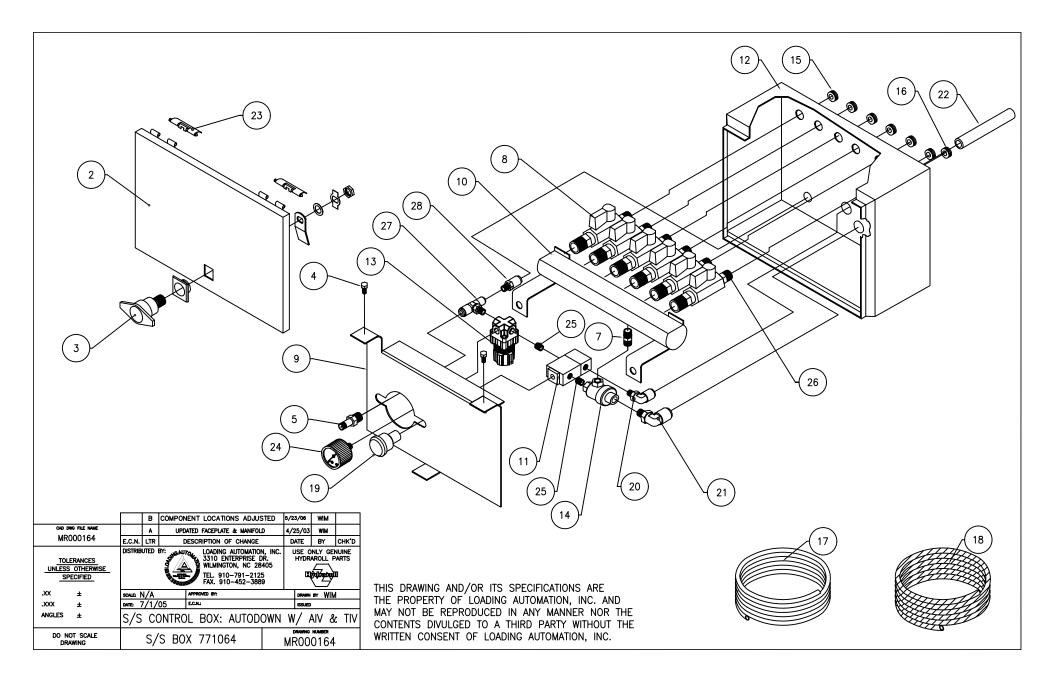

# OPERATION & MAINTENANCE ROLLER TRACK SYSTEM

Hydraroll Pneumatic Roller Track System. To be completed on all finished units.

Test procedure:

- 1. Charge Hydraroll air reservoir(s) by operating truck or tractor engine on an air brake vehicle or by 12V DC compressor controlled by ignition switch.
- 2. Operate engine on air brake vehicle until a pressure of 100 psi is reached or the 12V DC compressor switches off (approximate time is 5 minutes for 12V DC compressor). Turn key to off position.
- 3. (Inflate)--Raise all track rollers.
- 4. Check pressure in Hydraroll control box. Pressure must be identical to previous reading. Record reading.
- 5. Re-check system after 12 hour period. Record reading.
- 6. A pressure differential of 10% or less in a 12-hour period is acceptable. If within 10% factor, check block in Hydraroll Performance Certificate and drop all rollers.

If greater than 10% factor, isolate, fix leak, and re-test unit.

<u>NOTE</u>: The pressure loss must be the <u>equivalent</u> of a 10% loss or less over a 12-hour period.

#### ACETAL INSTALLATION INSTRUCTIONS